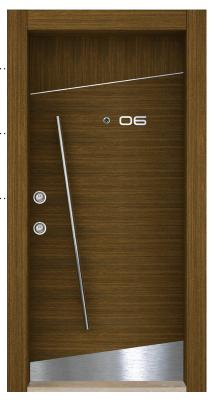

#### SECURITY DOORS

I Studio

#### Design registration certificated 21 special models

Untouched cylinder and keys: You will be the first to open your door

To avoid breaking with a jack, crowbar or turnbuckle; gasket slots of 5 mm or 8 mm thick steel sheet structure around the locks and hinges

NOVA

Timber covered steel frame

Adjustable patented hinges

Kale 14+4 central locking system

Registered details

Sucumax safety equipment

Falena

Duro