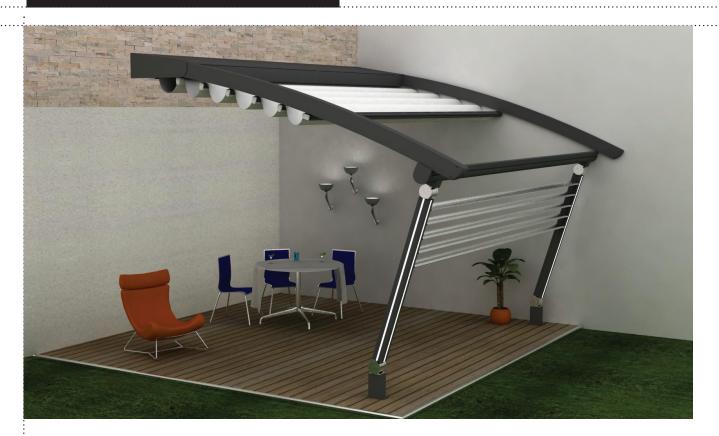

# Retractable Awning Syst.

а

b

С

#### What did we aim for?

"How should a flexible leisure space be designed with a holistic approach?"

Side Closings "Micro Window System

Albert Genau designed the world's smallest window system to cover the triangular areas on both sides of the awning system. All joints are clear.

Fully Integrated Glazing
Systems

The awning system has been designed to be fully compatible with the eight versions of Albert Genau glazing systems.

Door Solutions

Doors have also been designed for full compatibility with the system, either automatic or mechanical.

Truck System for Smooth Movement

We aimed for zero friction. Silent and comfortable movement... Evo truck system is designed to achieve continuous and smooth movement without any friction under any moment force.

Smart Automation Systems if desired

Closes automatically by itself in sunny weather and opens in strong winds to prevent damage. Heating, cooling, sound and lighting systems are part of this holistic approach.

d

9

f

g

h

Everything is at your control with a remote control; the ambiance you desire is under one roof. Colorful lights flood in your party mood or a decorative spots is also at top of your fingers. Also LED lights on the columns or spot vertical lighting elements are

**Big Solutions for Big Areas** 5 +1 cell designed robust beam profile is used and can go up to 12 m width. Additionally reinforced with prestressed steel rope or a steel profile.

System integrated parking space,