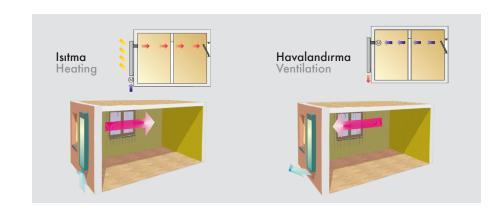

#### Beach Villa Solar Ventilation System

Villa SVS

In addition, it prevents freezing of water pipes and plumbing of the unused houses in cold climates.

Works with three principles: Continuous fresh air supply, reducing relative humidity, ventilation with the effect of the sun.

More than 90% of sun rays reaching the surface of the collector are absorbed and air ducts beneath the surface of selective surface are heated up to 70 °C.

Fan motors which are operated by 12V 24W electricity that is provided by photovoltaic unit, conducts the heated air to inside with air connection channels.

Moisture holding capacity of fresh air that is taken from outside through the day is increased by heating. Also it enables continuous ventilation inside.