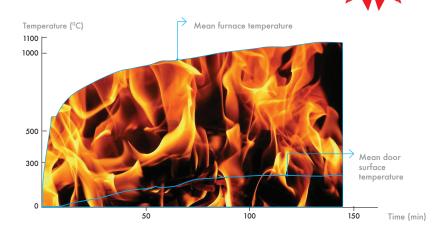

#### FIRE DOORS

Steel sheet panel and frame

Adjustable frames for project doors and half frame option

Cold and hot "Intumescent" smoke seals

Test certified panic bar system enabling safer evacuations

Durable and decorative electrostatic coatings

Fire resistant special door leaf filling

Spring-loaded hinge that allows self-closing

Desired RAL color options

Optional brush under the panel for wind insulation