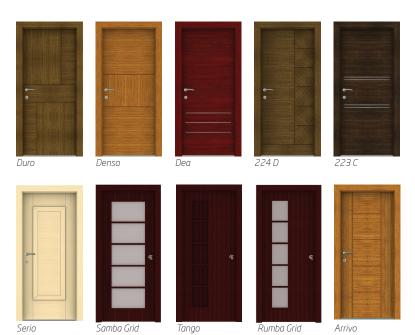

#### **INNER DOORS**

NOVA

Timber covered steel frame

Adjustable patented hinges

Kale 14+4 central locking system

Registered details

Sucumax safety equipment

Falena

Duro

Linea

Antique

**I**■ Elegant