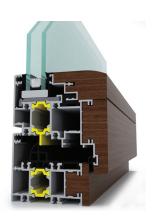

#### Altherma

Thermal Insulated Aluminium Window

Altherma **81** 

Altherma 73

#### Insulation

Let's sort what we have done for you; Three EPDM sealing, thermal barrier, four-layer

For different thermal insulation needs, three different series; besides, the profile structure that allows different thicknesses and combinations of glass

Albert Genau design "Gasco-magic" seals for excellent insulation that creates

Corner fasteners that ensures the continuity of the insulation throughout the junction line Increased drainage chamber height for excellent water drainage