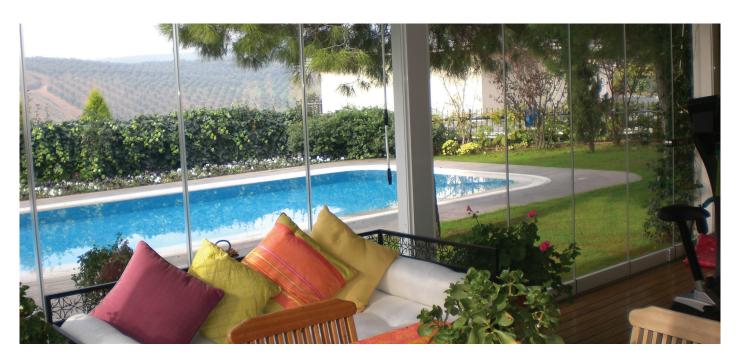

## Balcony Glazing Systems

### Façade Glazing Sytems

Water discharge profile
Is an optional profile, used to discharge the water forms inside via

condensation or leaks from outside in strong winds.

There are no wishes that would not be met. Reflected glazed, blinds adapted, arc shaped or angled balconies, are all installed with Albert Genau products, thanks to its customized solutions