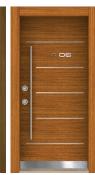

#### SECURITY DOORS

I Studio

#### Design registration certificated 21 special models

Untouched cylinder and keys: You will be the first to open your door

To avoid breaking with a jack, crowbar or turnbuckle; gasket slots of 5 mm or 8 mm thick steel sheet structure around the locks and hinges