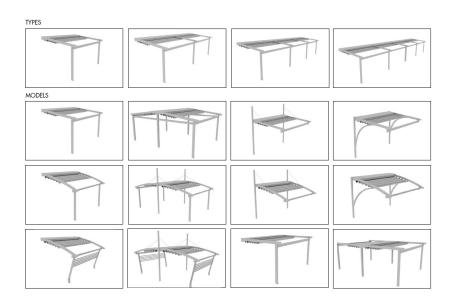

# Retractable Awning Syst.

а

b

С

#### What did we aim for?

"How should a flexible leisure space be designed with a holistic approach?"

Side Closings "Micro Window System

Albert Genau designed the world's smallest window system to cover the triangular areas on both sides of the awning system. All joints are clear.

Fully Integrated Glazing
Systems

The awning system has been designed to be fully compatible with the eight versions of Albert Genau glazing systems.

Door Solutions

Doors have also been designed for full compatibility with the system, either automatic or mechanical.

Truck System for Smooth Movement

We aimed for zero friction. Silent and comfortable movement... Evo truck system is designed to achieve continuous and smooth movement without any friction under any moment force.