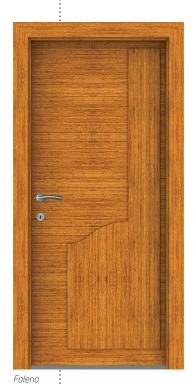

der ... You can use it temporarily during renovation works

With high password featured cylinders, mono block or central locking options

Steel cylinder escutcheons... Against breaking with heavy tools such as drills

Stainless frontal metal at 1,5 mm thickness

Montage with mortar filling if desired: To avoid breaking with a jack, crowbar and turnbuckle

Optional remote controlled high level safety with "Secumax Hi-Tech" equipment or fingerprint/ face recognizing features

Single keyed temporary locking cylinders for construction site during the project



NOVA



Timber covered steel frame



Adjustable patented hinges



Kale 14+4 central locking system



Registered details



Sucumax safety equipment







Falena



Duro



Linea



Antique



**I**■ Elegant

## name of the system:



#### **INNER DOORS**





#### FIRE DOORS

Steel sheet panel and frame

Adjustable frames for project doors and half frame option

Cold and hot "Intumescent" smoke seals

Test certified panic bar system enabling safer evacuations

Durable and decorative electrostatic coatings

Fire resistant special door leaf filling

Spring-loaded hinge that allows self-closing

Desired RAL color options

Optional brush under the panel for wind insulation







# National Sliding Doors

#### Automatic Linear Sliding Doors



#### Automatic Telescopic Linear Sliding Doors



#### Automatic Arc Linear Sliding Doors



#### Locations:

Cafes, restaurants, shops, banks, hotels, pharmacies, assembly halls, malls, hospitals, airports, schools, public buildings, exhibition centers, office divisions, factory d