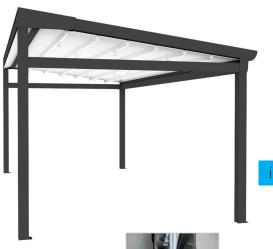

# Retractable Awning Syst.

а

b

С

#### What did we aim for?

"How should a flexible leisure space be designed with a holistic approach?"

Side Closings "Micro Window System

Albert Genau designed the world's smallest window system to cover the triangular areas on both sides of the awning system. All joints are clear.

Fully Integrated Glazing
Systems

The awning system has been designed to be fully compatible with the eight versions of Albert Genau glazing systems.

Door Solutions

Doors have also been designed for full compatibility with the system, either automatic or mechanical.

Truck System for Smooth Movement

We aimed for zero friction. Silent and comfortable movement... Evo truck system is designed to achieve continuous and smooth movement without any friction under any moment force.

Smart Automation Systems if desired

Closes automatically by itself in sunny weather and opens in strong winds to prevent damage. Heating, cooling, sound and lighting systems are part of this holistic approach.

d

9

f

g

h

Everything is at your control with a remote control; the ambiance you desire is under one roof. Colorful lights flood in your party mood or a decorative spots is also at top of your fingers. Also LED lights on the columns or spot vertical lighting elements are

**Big Solutions for Big Areas** 5 +1 cell designed robust beam profile is used and can go up to 12 m width. Additionally reinforced with prestressed steel rope or a steel profile.

System integrated parking space,