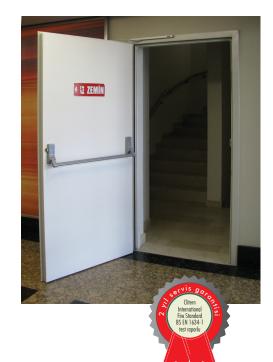

#### FIRE DOORS

Steel sheet panel and frame

Adjustable frames for project doors and half frame option

Cold and hot "Intumescent" smoke seals

Test certified panic bar system enabling safer evacuations

Durable and decorative electrostatic coatings

Fire resistant special door leaf filling

Spring-loaded hinge that allows self-closing

Desired RAL color options

Optional brush under the panel for wind insulation