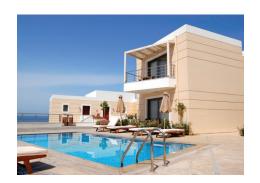

#### Balcony Glazing Systems

Zenon Record breaker impetus Competitive
Selen A classic
Norma Economic
Slider 08 Speed racer

**Liberta** Best of high balconies **Hera** With insulating glass

# How we became balcony/façade glazing leader of Turkey:

Glazing components are effected with rain, snow and other harmful climatic conditions, get rusted become unusable.

Albert Genau uses special stainless steel bearings that enable movement as well as load carrying of sliding panels smooth and hassle-free.

c Robust glass carrying with pins

Preventing of sagging and warping of glass panels in the long term, with 4 pinned glass carriage system is a distinction of Albert Genau.

d Lock system

Is the only system with a lock mechanism for child safety as well as for protection against theft. (Zenon, Liberta, Selen)

Water discharge profile
Is an optional profile, used to discharge the water forms inside via

condensation or leaks from outside in strong winds.

There are no wishes that would not be met. Reflected glazed, blinds adapted, arc shaped or angled balconies, are all installed with Albert Genau products, thanks to its customized solutions