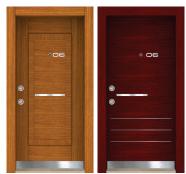

#### SECURITY DOORS

I Studio

#### Design registration certificated 21 special models

Untouched cylinder and keys: You will be the first to open your door

To avoid breaking with a jack, crowbar or turnbuckle; gasket slots of 5 mm or 8 mm thick steel sheet structure around the locks and hinges