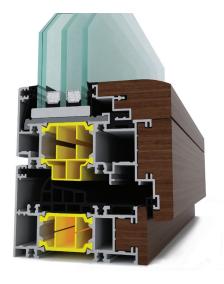

Altimba

Thermal Insulated Aluminium-Wood Window

■ Altimba **99** U<sup>W</sup> :0,90 w/m²k

Altimba **89** Uw :1.31 w/m²k

■ Altimba **81** U<sup>w</sup> :1.43 w/m²k

Original

Rustic

Α

#### **Design and Technology**

Each micron designed by Albert Genau care.

Lifetime windows that are maintenance-free and doesn't require painting.

In Altimba; the perfect combination of healthy natural wood, heat barrier and aluminum: all in full consistency.