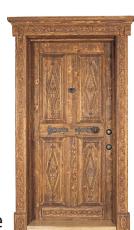

a jack, crowbar or turnbuckle

Extra cylinder ... You can use it temporarily during renovation works

With high password featured cylinders, mono block or central locking options

Steel cylinder escutcheons... Against breaking with heavy tools such as drills

Stainless frontal metal at 1,5 mm thickness

Montage with mortar filling if desired: To avoid breaking with a jack, crowbar and turnbuckle

Optional remote controlled high level safety with "Secumax Hi-Tech" equipment or fingerprint/ face recognizing features

Single keyed temporary locking cylinders for construction site during the project



NOVA



Timber covered steel frame



Adjustable patented hinges



Kale 14+4 central locking system



Registered details



Sucumax safety equipment







Falena



Duro



Linea



Antique



**I**■ Elegant

## name of the system:



#### **INNER DOORS**





#### FIRE DOORS

Steel sheet panel and frame

Adjustable frames for project doors and half frame option

Cold and hot "Intumescent" smoke seals

Test certified panic bar system enabling safer evacuations

Durable and decorative electrostatic coatings

Fire resistant special door leaf filling

Spring-loaded hinge that allows self-closing

Desired RAL color options

Optional brush under the panel for wind insulation







# National Sliding Doors

#### Automatic Linear Sliding Doors



#### Automatic Telescopic Linear Sliding Doors



#### Automatic Arc Linear Sliding Doors



#### Locations:

Cafes, restaurants, shops, banks, hotels, pharmacies, assembly halls, malls, hospitals, airports, schools, public buildings, exhib