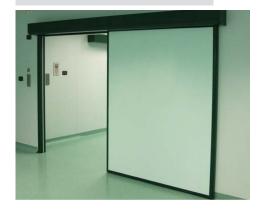

#### Radiation-Proof Door

**Locations:** Hospital practices, X-ray and ultrasound rooms, magnetic resonance imaging centers

#### **General Features:**

2 mm lead sheet in the wing

Less energy consumption in its class

Anti bacterial surface coating

Maximum sealing

Intelligent microprocessor enables the door to move as you wish

Automatic opening feature in case of power cut

Safety, quietness, durability and comfort Special hand or elbow sensor button (optional)

Special production possibility for places that require high radiation resistance