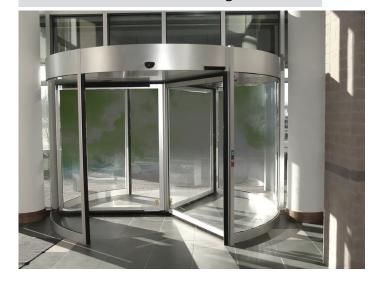

### name of the system

#### Automatic/Manual Revolving Doors

**Locations:** Malls, hotels, markets, schools, public buildings, exhibition centers, banks etc.