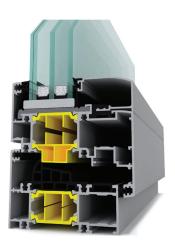

#### Altherma

Thermal Insulated Aluminium Window

Altherma **81** 

Altherma 73

#### Insulation

Let's sort what we have done for you; Three EPDM sealing, thermal barrier, four-layer

For different thermal insulation needs, three different series; besides, the profile structure that allows different thicknesses and combinations of glass

Albert Genau design "Gasco-magic" seals for excellent insulation that creates

Corner fasteners that ensures the continuity of the insulation throughout the junction line Increased drainage chamber height for excellent water drainage