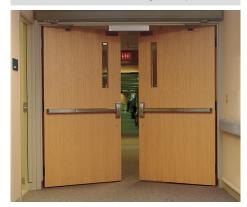

#### FIRE DOORS

Steel sheet panel and frame

Adjustable frames for project doors and half frame option

Cold and hot "Intumescent" smoke seals

Test certified panic bar system enabling safer evacuations

Durable and decorative electrostatic coatings

Fire resistant special door leaf filling

Spring-loaded hinge that allows self-closing

Desired RAL color options

Optional brush under the panel for wind insulation