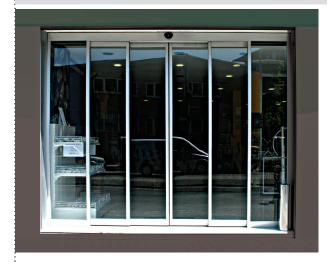

VA



Timber covered steel frame



Adjustable patented hinges



Kale 14+4 central locking system



Registered details



Sucumax safety equipment







Falena



Duro



Linea



Antique



**I**■ Elegant

## name of the system:



#### **INNER DOORS**





#### FIRE DOORS

Steel sheet panel and frame

Adjustable frames for project doors and half frame option

Cold and hot "Intumescent" smoke seals

Test certified panic bar system enabling safer evacuations

Durable and decorative electrostatic coatings

Fire resistant special door leaf filling

Spring-loaded hinge that allows self-closing

Desired RAL color options

Optional brush under the panel for wind insulation







# National Sliding Doors

#### Automatic Linear Sliding Doors



#### Automatic Telescopic Linear Sliding Doors



#### Automatic Arc Linear Sliding Doors



#### Locations:

Cafes, restaurants, shops, banks, hotels, pharmacies, assembly halls, malls, hospitals, airports, schools, public buildings, exhibition centers, office divisions, factory divisions, passage solutions for the handicapped people etc.

#### General Features:

Least energy consumption in its category A++ Self-learning, intelligent micro-processor Hi-sense radar

Full function remote control at your fingertips, all the user settings are possible:

- -Normal opening-closing
- -Partial opening-closing
- -Full open
- -Full lock
- -Exit only
- -Entrance only

Safety photocells to prevent damage even of small living creatures

#### Impact resistant laminated safety glass

Voltage variation shock protection system, hi-efficiency D.C. brush