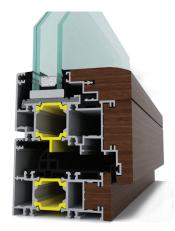

Altimba

Thermal Insulated Aluminium-Wood Window

■ Altimba **99** U<sup>W</sup> :0,90 w/m²k

Altimba **89** Uw :1.31 w/m²k

■ Altimba **81** U<sup>w</sup> :1.43 w/m²k

Original

Rustic

Α

#### **Design and Technology**

Each micron designed by Albert Genau care.

Lifetime windows that are maintenance-free and doesn't require painting.

In Altimba; the perfect combination of healthy natural wood, heat barrier and aluminum: all in full consistency.

Altimba and Altherma can be fire resistant at F30, F60, F90 norms,

b

#### **Functionality**

Whatever you need is in Altimba and in Altherma! Window, sash opens inward or outward, pivot windows, VW opening sash, folding sashes, lifting-sliding, wall cladding, blinds, shutters, insect screen