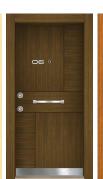

#### SECURITY DOORS

I Studio

#### Design registration certificated 21 special models

Untouched cylinder and keys: You will be the first to open your door

To avoid breaking with a jack, crowbar or turnbuckle; gasket slots of 5 mm or 8 mm thick steel sheet structure around the locks and hinges