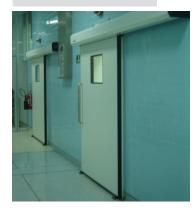

#### Hermetic Doors

**Locations:** Hospital practices, intensive care units, operating rooms, laboratories, sterile manufacturing facilities like in perfumes, etc.

#### General Features:

Anti-bacterial surface coating
Maximum sealing with press closing
Intelligent microprocessor enables the
door to move as you wish
If necessary, manually opening
feature

Less energy consumption in its class Special hand or elbow sensor button (opt.)

Safety, quietness, strength, comfort, all four quarter