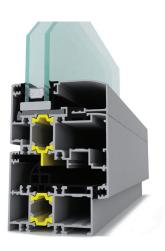

# How we became balcony/façade glazing leader of Turkey:

Glazing components are effected with rain, snow and other harmful climatic conditions, get rusted become unusable.

Albert Genau uses special stainless steel bearings that enable movement as well as load carrying of sliding panels smooth and hassle-free.

c Robust glass carrying with pins

Preventing of sagging and warping of glass panels in the long term, with 4 pinned glass carriage system is a distinction of Albert Genau.

d Lock system

Is the only system with a lock mechanism for child safety as well as for protection against theft. (Zenon, Liberta, Selen)

Water discharge profile
Is an optional profile, used to discharge the water forms inside via

condensation or leaks from outside in strong winds.

There are no wishes that would not be met. Reflected glazed, blinds adapted, arc shaped or angled balconies, are all installed with Albert Genau products, thanks to its customized solutions