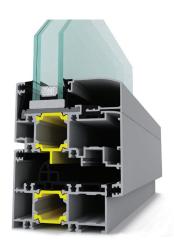

#### Altherma

Thermal Insulated Aluminium Window

Altherma **81** 

Altherma 73

#### Insulation

Let's sort what we have done for you; Three EPDM sealing, thermal barrier, four-layer

For different thermal insulation needs, three different series; besides, the profile structure that allows different thicknesses and combinations of glass

Albert Genau design "Gasco-magic" seals for excellent insulation that creates

Corner fasteners that ensures the continuity of the insulation throughout the junction line Increased drainage chamber height for excellent water drainage